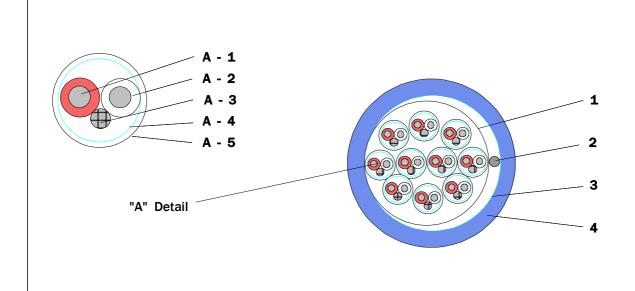

## Thermocouple Extension cable JIS-KX-GS-1.5SQ-10P

| Rep                                                                                     | Details of components                                                                            | Dia.mm | Characteristics                                                                                                                                  |
|-----------------------------------------------------------------------------------------|--------------------------------------------------------------------------------------------------|--------|--------------------------------------------------------------------------------------------------------------------------------------------------|
|                                                                                         | A-1 : Alloy Conductor (KX-1.5SQ)<br>(+ : Chromel , - : Alumel)<br>A-2 : Insulation (105℃ FR PVC) | 1.59   | Electrical characteristics                                                                                                                       |
| A                                                                                       | 0.7mm Nominal thickness<br>(+: Red , -: White)                                                   | 3.0    | EMF Value : 4,096 <i>⋈</i> ± 60 (at 100℃)                                                                                                        |
|                                                                                         | A-3 : Drain wire (Tinned copper) Stranded 0.5SQ (0.30mm/7) A-4 : Al/Mylar Tape (25               | 0.9    | Insulation resistance : more than 50MΩ.Km  Test Voltage : 2,000 Volts                                                                            |
|                                                                                         | A-5 : Polyester Tape (With No.Mark)                                                              |        |                                                                                                                                                  |
| 1                                                                                       | Assembled Binder Tape : Polyester                                                                |        | General characteristics                                                                                                                          |
| 2                                                                                       | Overall Drain wire (Tinned copper) Stranded 0.5SQ (0.30mm/7)                                     | 0.9    | Operating temperature : -40~105 $^{\circ}$ C Standard for JIS C 1610 Tolerance : $\pm$ 1.5 $^{\circ}$ C (from 0 $^{\circ}$ C ~ 200 $^{\circ}$ C) |
| 3                                                                                       | Overall Shield : Al/Mylar Tape                                                                   | 20.1   | ⇒ Special Grade(Class 1) Cable diameter : Min 22.0 ~ Max 24.0                                                                                    |
| 4                                                                                       | Jacket : (105℃ FR PVC)<br>1.7mm Nominal thickness, Color Blue                                    | 23.5   | * Option : Surface Marking                                                                                                                       |
| This Document belongs to "ZEUS ELECTRIC" and can not be used without his authorization. |                                                                                                  |        |                                                                                                                                                  |